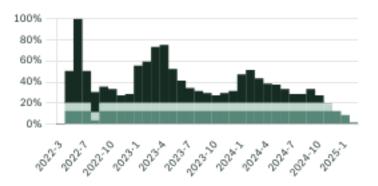

s for sale in Surrey, with an average price of 1,400,047, an average size of 2,782 sqft, and an average price per square feet of \$503.

# Surrey Neighbourhoods



2025 March - Residential Surrey kleinresidential.ca

# February 2025 Surrey Overview

## KLEIN III



### Sales-to-Active Ratio







## **HPI Benchmark Price (Average Price)**







## **Market Share**







# Surrey Single Family Houses

FEBRUARY 2025 - 5 YEAR TREND

## KLEIN III



#### **Market Status**

# Buyers Market

Surrey is currently a **Buyers Market**. This means that **less than 12%** of listings are sold within **30 days**. Buyers may have a **slight advantage** when negotiating prices.









## Summary of Sales Price Change



## Summary of Sales Volume Change



## Sales Price



## Sales-to-Active Ratio



## **Number of Transactions**



# Surrey Single Family Townhomes

FEBRUARY 2025 - 5 YEAR TREND

## KLEIN III |



#### **Market Status**

# Buyers Market

Surrey is currently a **Buyers Market**. This means that **less than 12%** of listings are sold within **30 days**. Buyers may have a **slight advantage** when negotiating prices.



Of Single Family
Townhouse Listings Sold

Active Single Family
Townhouse Listings
IN PAST 30 DAYS

7 Single Family
Townhouse Listings Sold
IN PAST 30 DAYS

## Summary of Sales Price Change





# Sales Price



## Summary of Sales Volume Change





## Sales-to-Active Ratio



## **Number of Transactions**



# Surrey Single Family Condos

FEBRUARY 2025 - 5 YEAR TREND

## KLEIN III



#### **Market Status**

# Buyers Market

Surrey is currently a **Buyers