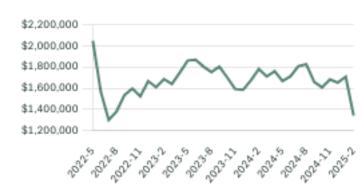

rs. Currently there are homes for sale in Surrey, with an average price of 1,400,047, an average size of 2,782 sqft, and an average price per square feet of \$503.

# Surrey Neighbourhoods



2025 March - Residential Surrey kleinresidential.ca

# February 2025 Surrey Overview

## KLEIN III



### Sales-to-Active Ratio







## **HPI Benchmark Price (Average Price)**







## **Market Share**







# Surrey Single Family Houses

FEBRUARY 2025 - 5 YEAR TREND

## KLEIN III



#### **Market Status**

# Buyers Market

Surrey is currently a **Buyers Market**. This means that **less than 12%** of listings are sold within **30 days**. Buyers may have a **slight advantage** when negotiating prices.









## Summary of Sales Price Change



## Summary of Sales Volume Change



## Sales Price



## Sales-to-Active Ratio



## **Number of Transactions**



# Surrey Single Family Townhomes

FEBRUARY 2025 - 5 YEAR TREND

## KLEIN III |



#### **Market Status**

# Buyers Market

Surrey is currently a **Buyers Market**. This means that **less than 12%** of listings are sold within **30 days**. Buyers may have a **slight advantage** when negotiating prices.



Of Single Family
Townhouse Listings Sold

Active Single Family
Townhouse Listings
IN PAST 30 DAYS

7 Single Family
Townhouse Listings Sold
IN PAST 30 DAYS

## Summary of Sales Price Change





# Sales Price



## Summary of Sales Volume Change





## Sales-to-Active Ratio



## **Number of Transactions**



# Surrey Single Family Condos

FEBRUARY 2025 - 5 YEAR TREND

## KLEIN III



#### **Market Status**

# Buyers Market

Su