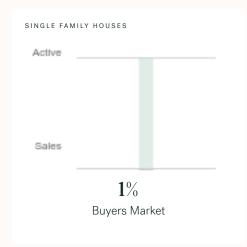

# Surrey Single Family Houses

FEBRUARY 2025 - 5 YEAR TREND

# Buyers Market

Surrey is currently a **Buyers Market**. This means that **less than 12%** of listings are sold within **30 days**. Buyers may have a **slight advantage** when negotiating prices.