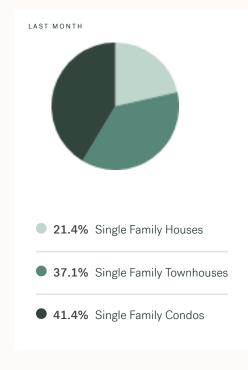

KLEIN III



RESIDENTIAL MARKET REPORT

Surrey

February 2025



# **Surrey Specialists**



# **About Surrey**

Surrey is a suburb of Vancouver, bordering Langley, Delta and Coquitlam, with approximately 633,234 (2022) residents living in a land area of 633,234 (2022) square kilometers. Currently there are homes for sale in Surrey, with an average price of 1,400,047, an average size of 2,782 sqft, and an average price per square feet of \$503.

# Surrey Neighbourhoods



2025 March - Residential Surrey kleinresidential.ca

# February 2025 Surrey Overview

## KLEIN III



### Sales-to-Active Ratio







## **HPI Benchmark Price (Average Price)**







## **Market Share**







# Surrey Single Family Houses

FEBRUARY 2025 - 5 YEAR TREND

## KLEIN III



#### **Market Status**

# Buyers Market

Surrey is currently a **Buyers Market**. This means that **less than 12%** of listings are sold within **30 days**. Buyers may have a **slight advantage** when negotiating prices.









## Summary of Sales Price Change



## Summary of Sales Volume Change



## Sales Price



## Sales-to-Active Ratio



## **Number of Transactions**



# Surrey Single Family Townhomes

FEBRUARY 2025 - 5 YEAR TREND

## KLEIN III |



#### **Market Status**

# Buyers Market

Surrey is currently a **Buyers Market**. This means that **less than 12%** of listings are sold within **30 days**. Buyers may have a **slight advantage** when negotiating prices.



Of Single Family
Townhouse List