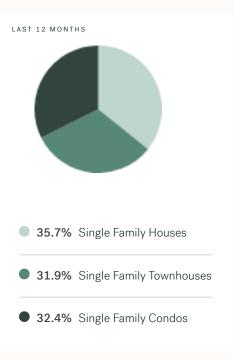

KLEIN III



RESIDENTIAL MARKET REPORT

Surrey

February 2025



# **Surrey Specialists**



# **About Surrey**

Surrey is a suburb of Vancouver, bordering Langley, Delta and Coquitlam, with approximately 633,234 (2022) residents living in a land area of 633,234 (2022) square kilometers. Currently there are homes for sale in Surrey, with an average price of 1,400,047, an average size of 2,782 sqft, and an average price per square feet of \$503.

# Surrey Neighbourhoods



2025 March - Residential Surrey kleinresidential.ca

# February 2025 Surrey Overview

## KLEIN III



### Sales-to-Active Ratio







## **HPI Benchmark Price (Average Price)**







## **Market Share**







# Surrey Single Family Houses

FEBRUARY 2025 - 5 YEAR TREND

## KLEIN III



#### **Market Status**

# Buyers Market

Surrey is currently a **Buyers Market**. This means that **less than 12%** of listings are sold within **30 days**. Buyers may have a **slight advantage** when negotiating prices.









## Summary of Sales Price Change



## Summary of Sales Volume Change



## Sales Price



## Sales-to-Active Ratio



## **Number of Transactions**



# Surrey Single Family Townhomes

FEBRUARY 2025 - 5 YEAR TREND

## KLEIN III |



#### **Market Status**

# Buyers Market

Surrey is currently a **Buyers Market**. This means that **less than 12%** of listings are sold within **30 days**. Buyers may have a **slight advantage** when negotiating prices.



Of Single Family
Townhouse Listin