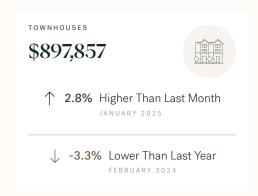

# Surrey Single Family Townhomes

FEBRUARY 2025 - 5 YEAR TREND

## Summary of Sales Price Change

# Sales Price