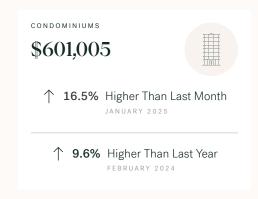

# Surrey Single Family Condos

FEBRUARY 2025 - 5 YEAR TREND

## Summary of Sales Price Change

## Sales Price