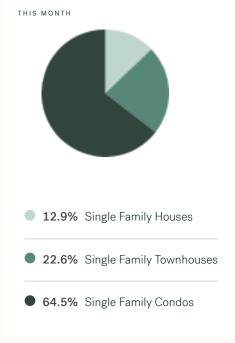

KLEIN III



RESIDENTIAL MARKET REPORT

Surrey

February 2025



# **Surrey Specialists**



# **About Surrey**

Surrey is a suburb of Vancouver, bordering Langley, Delta and Coquitlam, with approximately 633,234 (2022) residents living in a land area of 633,234 (2022) square kilometers. Currently there are homes for sale in Surrey, with an average price of 1,400,047, an average size of 2,782 sqft, and an average price per square feet of \$503.

# Surrey Neighbourhoods



2025 March - Residential Surrey kleinresidential.ca

# February 2025 Surrey Overview

## KLEIN III



### Sales-to-Active Ratio







## **HPI Benchmark Price (Average Price)**







## **Market Share**







# Surrey Single Family Houses

FEBRUARY 2025 - 5 YEAR TREND

## KLEIN III



#### **Market Status**

# Buyers Market

Surrey is currently a **Buyers Market**. This means that **less than 12%** of listings are sold within **30 days**. Buyers may have a **slight advantage** when negotiating prices.









## Summary of Sales Price Change



## Summary of Sales Volume Change



## Sales Price



## Sales-to-Active Ratio



## **Number of Transactions**



# Surrey Single Family Townhomes

FEBRUARY 2025 - 5 YEAR TREND

## KLEIN III |



#### **Market Status**

# Buyers Market

Surrey is currently a **Buyers Market**. This means that **less than 12%** of listings are sold within **30 days**. Buyers may have a **slight advantage** when negotiating prices.



Of Single Family
Townhouse Li