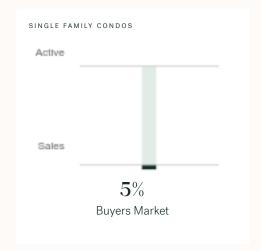

# Surrey Single Family Condos

FEBRUARY 2025 - 5 YEAR TREND

# Buyers Market

Surrey is currently a **Buyers Market**. This means that **less than 12%** of listings are sold within **30 days**. Buyers may have a **slight advantage** when negotiating prices.