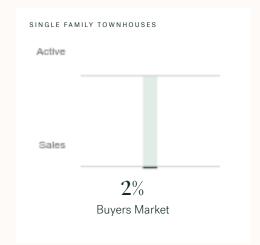

# Surrey Single Family Townhomes

FEBRUARY 2025 - 5 YEAR TREND

# Buyers Market

Surrey is currently a **Buyers Market**. This means that **less than 12%** of listings are sold within **30 days**. Buyers may have a **slight advantage** when negotiating prices.

Of Single Family
Townhouse Listings Sold