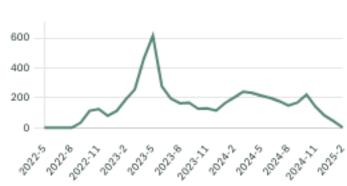

rage price of 1,400,047, an average size of 2,782 sqft, and an average price per square feet of \$503.

# Surrey Neighbourhoods



2025 March - Residential Surrey kleinresidential.ca

# February 2025 Surrey Overview

## KLEIN III



### Sales-to-Active Ratio







## **HPI Benchmark Price (Average Price)**







## **Market Share**







# Surrey Single Family Houses

FEBRUARY 2025 - 5 YEAR TREND

## KLEIN III



#### **Market Status**

# Buyers Market

Surrey is currently a **Buyers Market**. This means that **less than 12%** of listings are sold within **30 days**. Buyers may have a **slight advantage** when negotiating prices.









## Summary of Sales Price Change



## Summary of Sales Volume Change



## Sales Price



## Sales-to-Active Ratio



## **Number of Transactions**



# Surrey Single Family Townhomes

FEBRUARY 2025 - 5 YEAR TREND

## KLEIN III |



#### **Market Status**

# Buyers Market

Surrey is currently a **Buyers Market**. This means that **less than 12%** of listings are sold within **30 days**. Buyers may have a **slight advantage** when negotiating prices.



Of Single Family
Townhouse Listings Sold

Active Single Family
Townhouse Listings
IN PAST 30 DAYS

7 Single Family
Townhouse Listings Sold
IN PAST 30 DAYS

## Summary of Sales Price Change





# Sales Price



## Summary of Sales Volume Change





## Sales-to-Active Ratio



## **Number of Transactions**



# Surrey Single Family Condos

FEBRUARY 2025 - 5 YEAR TREND

## KLEIN III



#### **Market Status**

# Buyers Market

Surrey is currently a **Buyers Market**. This means that **less