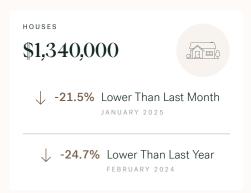

# Surrey Single Family Houses

FEBRUARY 2025 - 5 YEAR TREND

## Summary of Sales Price Change

## Sales Price